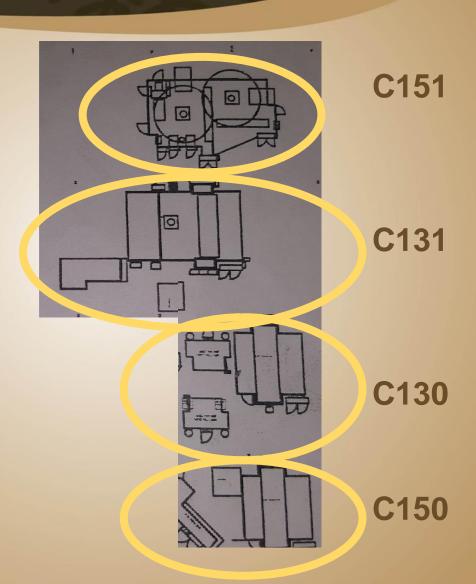

# **Initial State**

- 4 Cells
- 16 Operators
- 3 Shifts
- 3 Repackers
- 146 different parts
- 7 versions