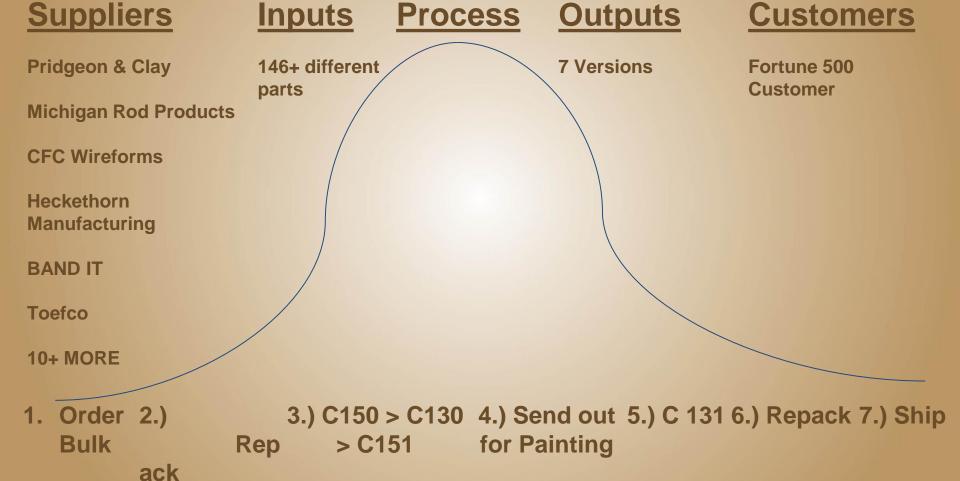

### SIPOC

# **Initial State**

- 4 Cells
- 16 Operators
- 3 Shifts
- 3 Repackers
- 146 different parts
- 7 versions