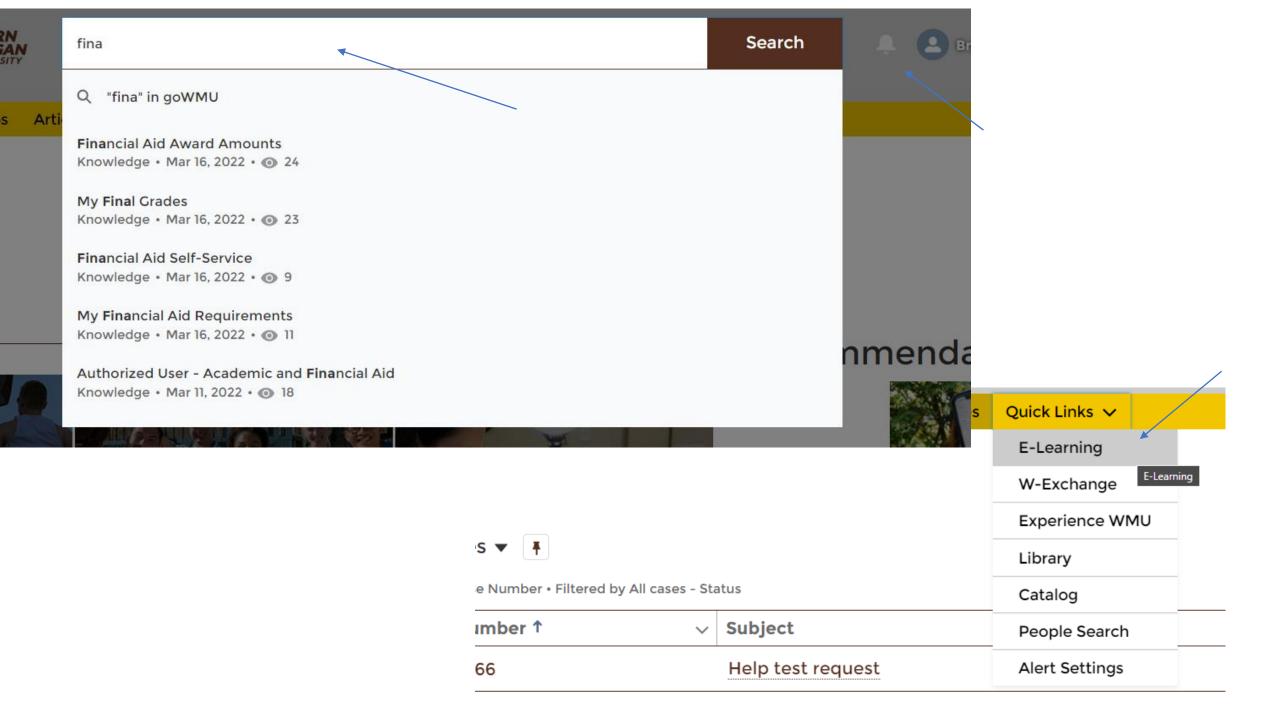

Search goWMU...

Search

Home Apps Articles ∨ Notification Groups My Cases

Quick Links 🗸

\_\_\_\_

**Contact Support** 

My Open Cases ▼ 📮

1 item • Sorted by Case Number • Filtered by All cases - Status

Q Search this list...

|   | Case Number ↑ ∨ | Subject v         | Status v | Date/Time Opened    | ~ |
|---|-----------------|-------------------|----------|---------------------|---|
| 1 | 00087666        | Help test request | New      | 4/18/2022, 11:11 AM |   |