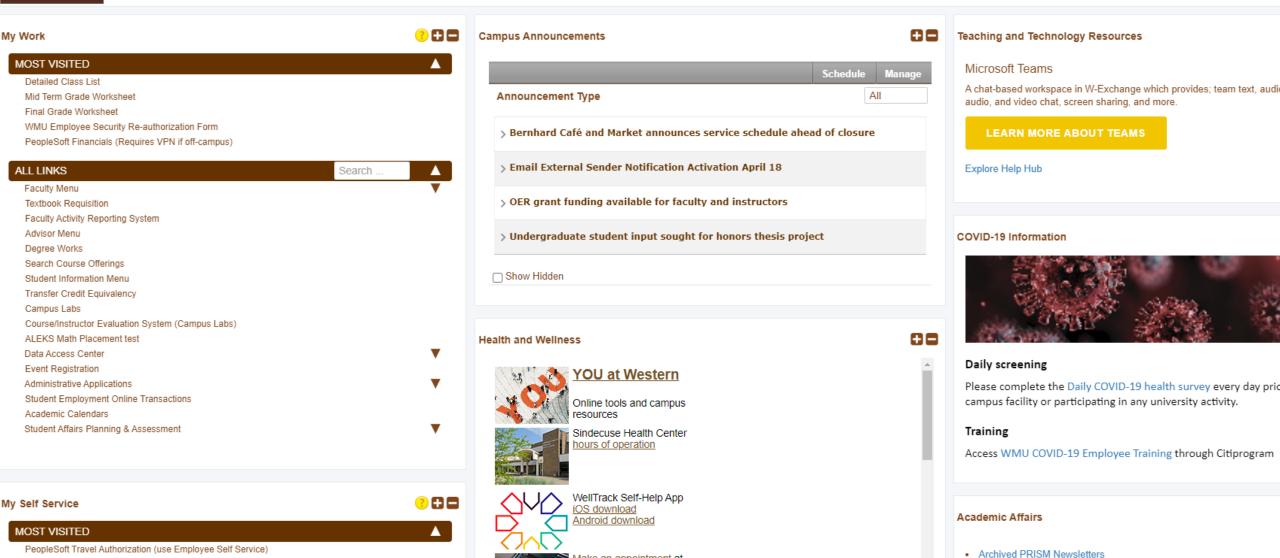

## **Apps**

Quickly launch apps and systems that you use every day

## For Everyone

### For Faculty & Staff

Note: A VPN (Virtual Private Network) connection is required for certain applications when connecting from off-campus.

#### For Students

## **Need Answers Fast?**

Find what you need here.

| <u>University Departmental and Unit IT Support</u> <u>Apr 18, 2022</u> |
|------------------------------------------------------------------------|
| SPSS Download<br>Apr 18, 2022                                          |
| Summary Class List Mar 16, 2022                                        |
| Financial Aid Award Amounts Mar 16, 2022                               |
| Login to Webex<br>Mar 10, 2022                                         |
| First time logging in? Mar 9, 2022                                     |