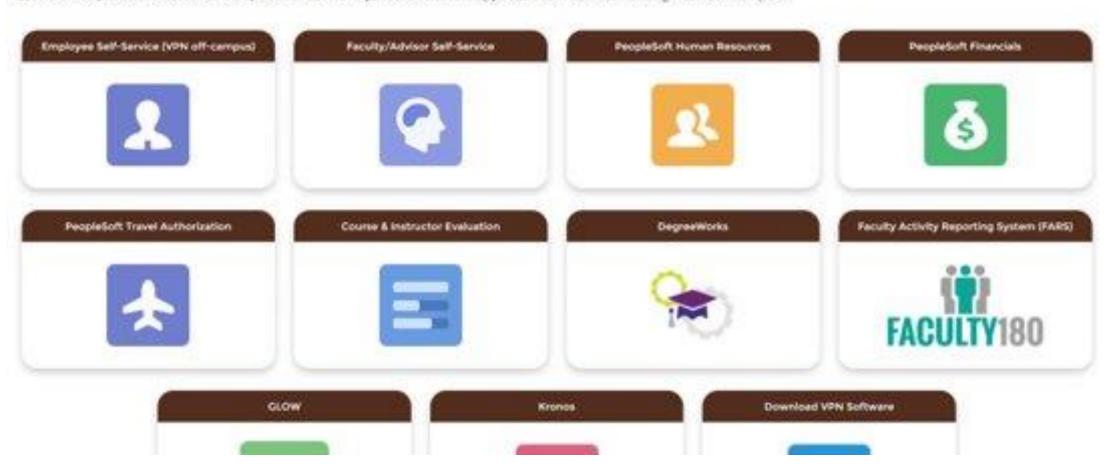

### For Faculty & Staff

Note: A VPN (Virtual Private Network) connection is required for certain applications when connecting from off-campus.