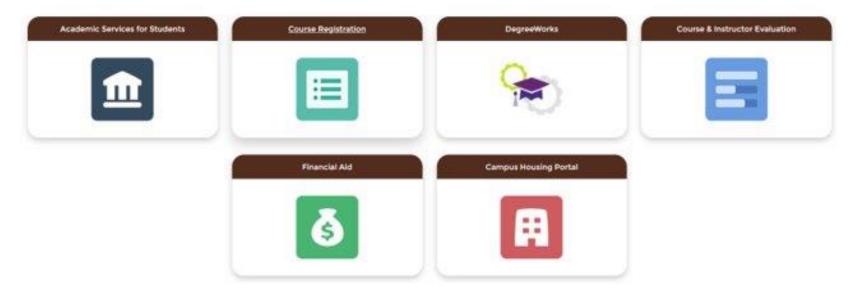

## **Apps**

Quickly launch apps and systems that you use every day

## For Everyone

### For Faculty & Staff

Note: A VPN (Virtual Private Network) connection is required for certain applications when connecting from off-campus.

#### For Students