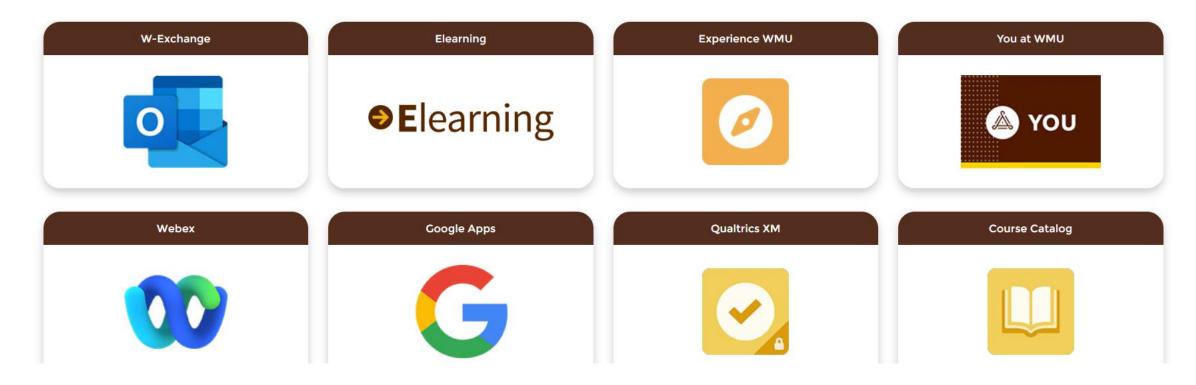

## **Apps**

Quickly launch apps and systems that you use every day

## For Everyone