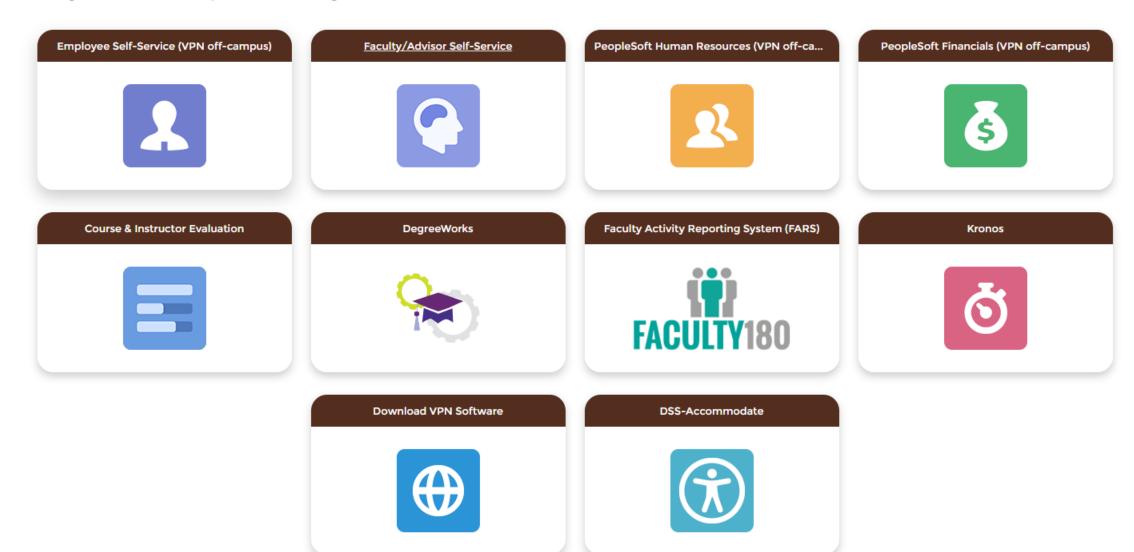

#### For faculty and staff

Note: A VPN (Virtual Private Network) connection is required for certain applications when connecting from off-campus.

Note: The Employee Self Service links in the new goWMU will require a second login with Bronco NetID and password for a temporary period. This will be resolved in the coming weeks as the development of the new goWMU continues.